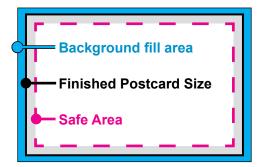

## 1. Create a document with .25" margins for important elements as shown:

For 5.5" x 8.5" finished size postcards, set page size as 5.625" x 8.625"

For 4.25" x 5.5" finished size postcards, set page size as 4.25" x 6.25"